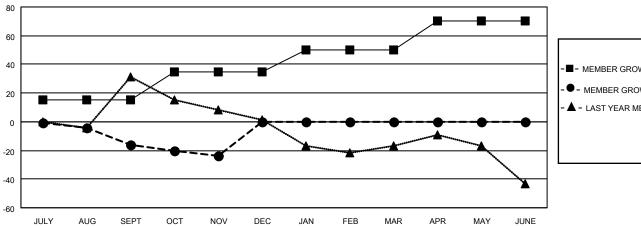

| Members               |                   |               |                       |  |  |  |
|-----------------------|-------------------|---------------|-----------------------|--|--|--|
| RESULTS FOR 2021-2022 |                   |               |                       |  |  |  |
| QUARTER               | MEMBER GROWTH NET | MEMBER GROWTH | DROPPED               |  |  |  |
|                       | GOAL              | ACTUAL        | MEMBERS ACTUAL        |  |  |  |
|                       |                   |               | (including transfers) |  |  |  |
| JULY/AUG/SE           | EPT 15            | 11            | 25                    |  |  |  |
| OCT/NOV/DE            | C 20              | 17            | 23                    |  |  |  |
| JAN/FEB/MAR 15        |                   | 0             | 0                     |  |  |  |
| APR/MAY/JU            | NE 20             | 0             | 0                     |  |  |  |
| 11                    |                   |               |                       |  |  |  |

## GOALS AND ACTUAL MEMBERS CUMULATIVE

| _ | MEMBER | <b>GROWTH</b> | NET GOAL |
|---|--------|---------------|----------|

- MEMBER GROWTH ACTUAL
- LAST YEAR MEMBERSHIP ACTUAL

| DROPPED CLUBS: 0 |    |
|------------------|----|
| DROPPED MEMBERS  |    |
| DECEASED         | 4  |
| CLUB CANCELLED   | 0  |
| OTHER            | 44 |
| TOTAL            | 48 |
|                  |    |