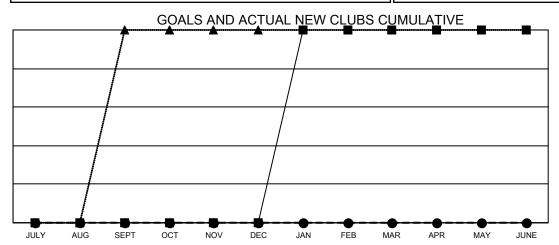

## GAT MONTHLY MEMBERSHIP PROGRESS REPORT

Multiple District 109

Results as of: 11/30/2021 **LOCATION: ICELAND** 

|                       | Cluk          | os        |               |                 |  |
|-----------------------|---------------|-----------|---------------|-----------------|--|
| RESULTS FOR 2021-2022 |               |           |               |                 |  |
| QUARTER               | NEW CLUB GOAL | NEW CLUBS | DROPPED CLUBS | QU.             |  |
| JULY/AUG/SEPT         | 0             | 0         | 0             | JUL             |  |
| OCT/NOV/DEC           | 0             | 0         | 0             | oc <sup>-</sup> |  |
| JAN/FEB/MAR           | 1             | 0         | 0             | JAN             |  |
| APR/MAY/JUNE          | 0             | 0         | 0             | APF             |  |

- CURRENT YEAR GOALS FOR NEW CLUBS
- CURRENT YEAR ACTUAL NEW CLUBS
- LAST YEAR ACTUAL NEW CLUBS